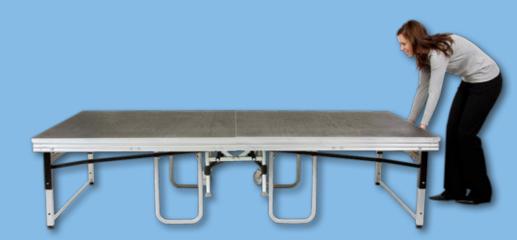

### Step 3 - Use it:

The Speedi stage can be set up and taken down by just one person with minimal effort.

# ■ The small stage marvel

Is it possible for a single person working alone to set up and take down a professional stage in just a few minutes with minimal effort? Yes, it is in fact possible!

Speedi is the name of our space-saving stage element on fixed and steering castors which can be assembled in no time at all into an impressive stage for organised events. The effective area measures 250 x 125 cm.