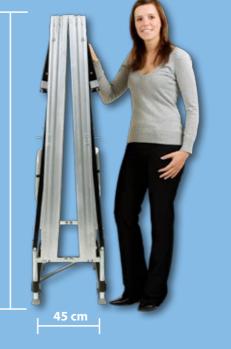

### Technical Data

Bearing surface approx. 45 x 125 cm,

Mobility fixed and 2 steering gray rubber castors with a diameter of 100 mm

Area load TÜV-tested to DIN 1055 with 500 kg/m<sup>2</sup>

**Construction** Jet black powder coated frame with galvanised moving parts