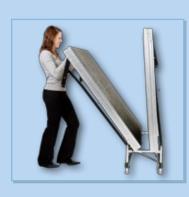

### Step 1 - Roll it:

No need for a transport cart. Speedi vario is highly agile due to its fixed and steering castors.

Total heigh

### **Step 2** - Unfold it:

Quick to set up thanks to robust mechanism.

Adjusting the height: Remove pins, extend legs, re-secure.

Fold out curved metal supports on both sides and snap into place.