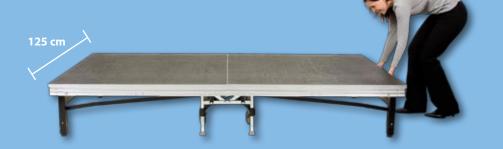

# ■ The small stage marvel

Is it possible for a single person working alone to set up and take down a professional stage in just a few minutes with minimal effort? Yes, it is in fact possible!

Speedi is the name of our space-saving stage element on fixed and steering castors which can be assembled in no time at all into an impressive stage for organised events. The effective area measures 250 x 125 cm.

### Technical Data

Bearing surface approx. 45 x 125 cm,

Mobility fixed and 2 steering gray rubber castors with a diameter of 100 mm

Area load TÜV-tested to DIN 1055 with 500 kg/m<sup>2</sup>

**Construction** Jet black powder coated frame with galvanised moving parts