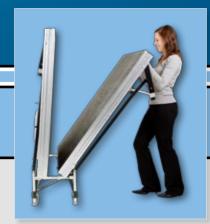

## Step 1 - Roll it:

No need for a transport cart. Speedi is highly agile due to its fixed and steering castors.

Step 2 - Unfold it:

Quick to set up thanks to robust mechanism.

### Step 1 - Roll it:

No need for a transport cart. Speedi vario is highly agile due to its fixed and steering castors.

Total heigh