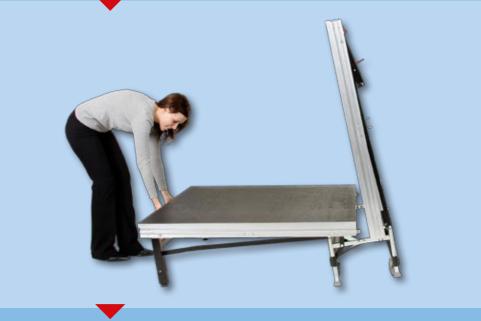

### **Step 2** - Unfold it:

Quick to set up thanks to robust mechanism.

Adjusting the height: Remove pins, extend legs, re-secure.

Fold out curved metal supports on both sides and snap into place.

### Step 4 - Use it:

The Speedi vario stage can be set up and taken down by just one person with minimal effort.