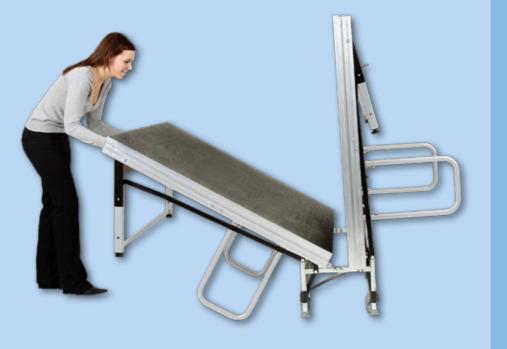

## Step 1 - Roll it:

No need for a transport cart. Speedi is highly agile due to its fixed and steering castors.

Step 2 - Unfold it:

Quick to set up thanks to robust mechanism.

### Step 3 - Use it:

The Speedi stage can be set up and taken down by just one person with minimal effort.