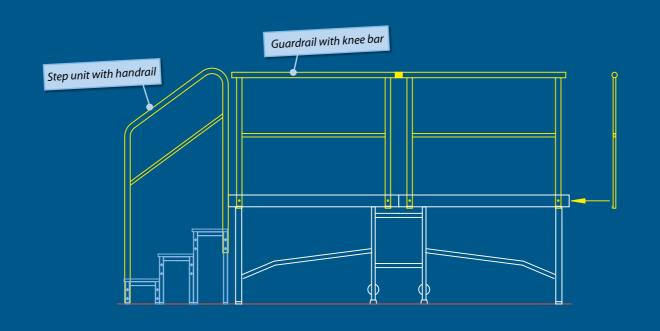

**Special sizes** and floor surfaces are available on request.

Comprehensive accessories round off the stage perfectly. Wood panel or stage skirting with Velcro fastenings hide the legs and aluminium frame.

**Corners** are pressed into robust aluminium angle brackets

All round installation groove for rapid and secure attachment of accessories such as guard rails, step units etc.

**Quick linking wedges** lock platforms together securely so there is no difference in height, even on uneven ground. (Included in delivery)