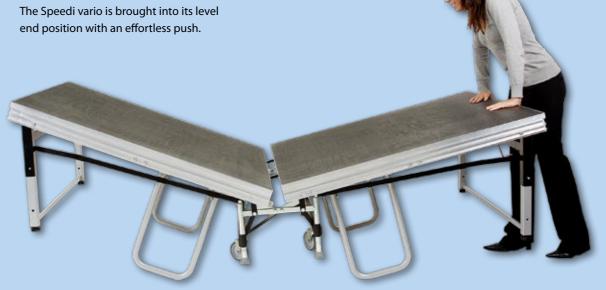

### Step 1 - Roll it:

No need for a transport cart. Speedi vario is highly agile due to its fixed and steering castors.

Total heigh

## Step 3 - Push it:

One person\* can set up a stage or catwalk in just a few minutes.

### **Step 2** - Unfold it:

Quick to set up thanks to robust mechanism.

Adjusting the height: Remove pins, extend legs, re-secure.

Fold out curved metal supports on both sides and snap into place.

### Step 4 - Use it:

The Speedi vario stage can be set up and taken down by just one person with minimal effort.