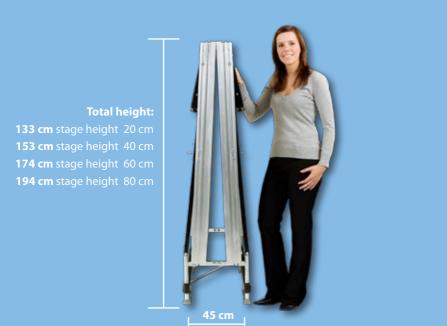

The stage is available as a fixed or variable height model. Speedi has a fixed height and Speedi vario has variable heights of 40 and 60 cm or 60 and 80 cm.

In developing these models, we have – as is the case with all our other models - attached the utmost importance to safety considerations. The Speedi stage has therefore been tested by the TÜV Product-Service (TÜV=German Technical Inspection Agency).

variabel Speedi vario is available with variable heights of 40 to 60 cm or 60 to 80 cm

### Technical data: Speedi vario

Speedi vario 40 and 60 cm for stage heights of 40 cm and 60 cm,

Speedi vario 60 and 80 cm for stage heights of 60 cm and 80 cm,

**Constructed** an aluminium frame and middle braces.