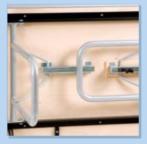

**Corners** are pressed into robust aluminium angle brackets

All round installation groove for rapid and secure attachment of accessories such as guard rails, step units etc.

**Quick linking wedges** lock platforms together securely so there is no difference in height, even on uneven ground. (Included in delivery)