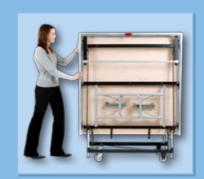

## Step 1 - Roll it:

No need for a transport cart. Speedi is highly agile due to its fixed and steering castors.

Step 2 - Unfold it:

Quick to set up thanks to robust mechanism.

### Step 3 - Use it:

The Speedi stage can be set up and taken down by just one person with minimal effort.