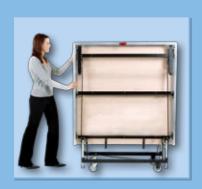

# ■ Speedi

One person\* can set up a stage or catwalk in just a few minutes.

## Step 1 - Roll it:

No need for a transport cart. Speedi is highly agile due to its fixed and steering castors.

Step 2 - Unfold it:

Quick to set up thanks to robust mechanism.

### Step 3 - Use it:

The Speedi stage can be set up and taken down by just one person with minimal effort.